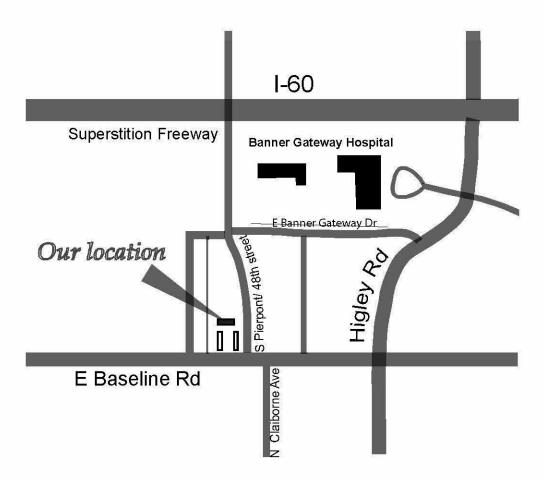

Maternal Fetal Medicine of Arizona, PLLC 4852 E Baseline Rd Suite 104 Mesa AZ 85206 www.fetaldoctors.com

Maternal Fetal Medicine of Arizona 4852 E Baseline Rd SUITE 104 Mesa, Az 85206

Phone: 480-467-3545

www.fetaldoctors.com